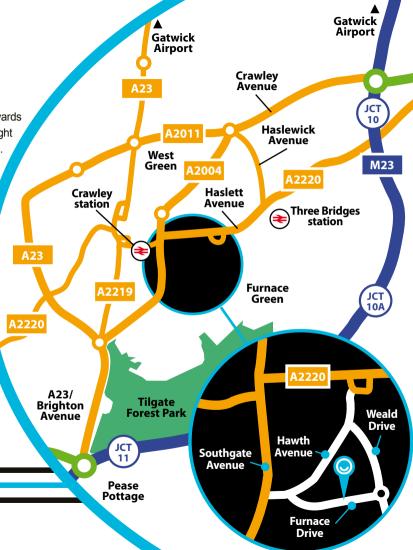

### By car

**M23 junction 11** – take 2nd exit onto Brighton Road (A23) towards Crawley. Right at roundabout into Southgate Avenue (A2004). Right at third traffic lights into Hawth Avenue. 2nd right into Furnace Drive. Practice is on the left hand side.

**M23 junction 10** – from Crawley Avenue (A2011) take first exit at roundabout into Hazelwick Avenue. Continue past Tesco, through roundabout, and turn right at traffic lights into Haslett Avenue. At one-way system, turn left into Hawth Avenue. At roundabout, turn left onto Weald Drive then right at next roundabout into Furnace Drive. Practice is on the right hand side.

### By train

Crawley and Three Bridges station are the closest to the practice. Both are a short taxi ride away.